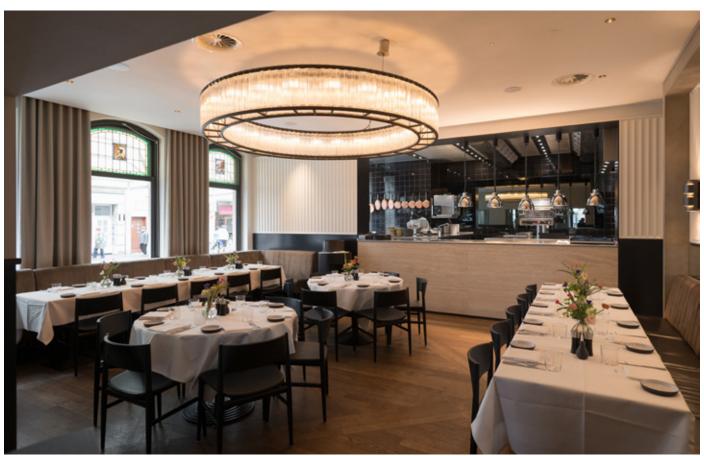

#### **BRASSERIE HARRY'S**

Harry's is available for full restaurant buyouts for special occasions.

The grand design with high ceilings and impressive chandeliers make it the perfect location for larger groups and events. The bar area is ideal for aperitif and as a reception room. The restaurant -excluding the bar area- can accommodate up to 80 guests for seated events