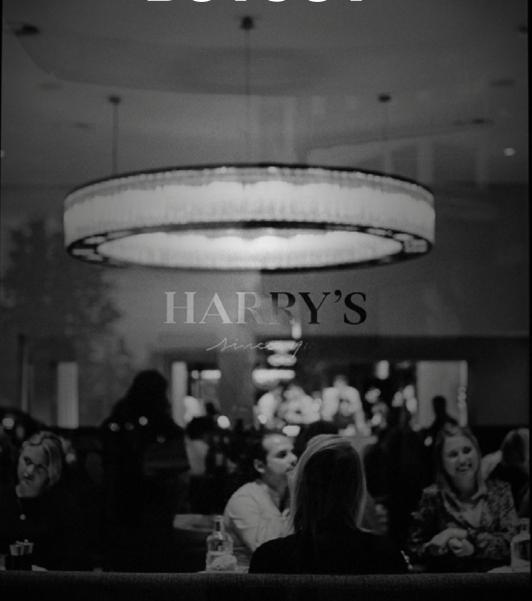

#### **BRASSERIE HARRY'S**

Harry's is available for full restaurant buyouts for special occasions.

The grand design with high ceilings and impressive chandeliers make it the perfect location for larger groups and events. The bar area is ideal for aperitif and as a reception room. The restaurant -excluding the bar area- can accommodate up to 80 guests for seated events

### LUNCH AND DINNER UP TO 80 PEOPLE