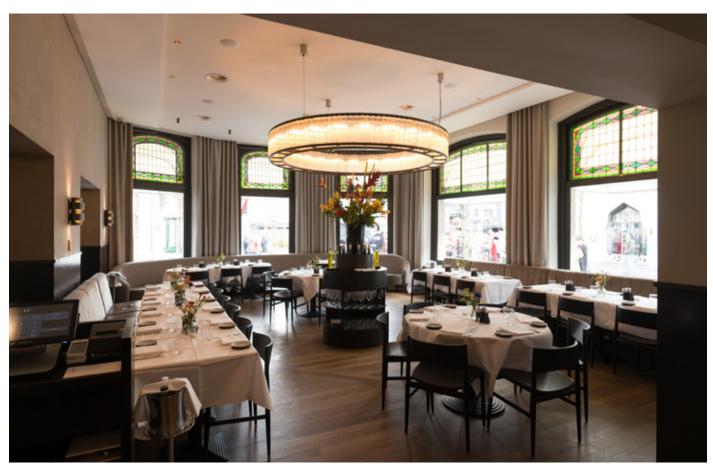

#### **BRASSERIE HARRY'S**

Harry's is available for full restaurant buyouts for special occasions.

The grand design with high ceilings and impressive chandeliers make it the perfect location for larger groups and events. The bar area is ideal for aperitif and as a reception room. The restaurant -excluding the bar area- can accommodate up to 80 guests for seated events

### LUNCH AND DINNER UP TO 80 PEOPLE

## APERITIF IN THE BAR AREA