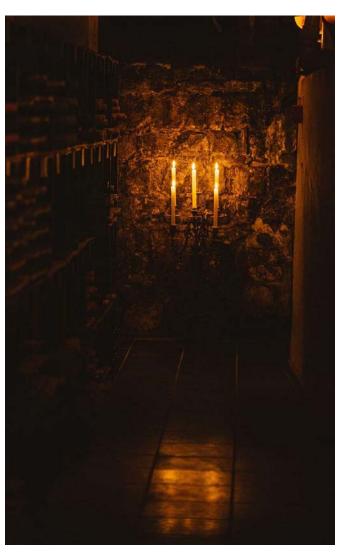

# The Wine Cellar

Located in the wine cellar of the hotel this intimate space is suited for up to 8 people. Surrounded by over 500 labels, the exposed brick walls, stained glass art work and warm lighting create a truly unique experience.