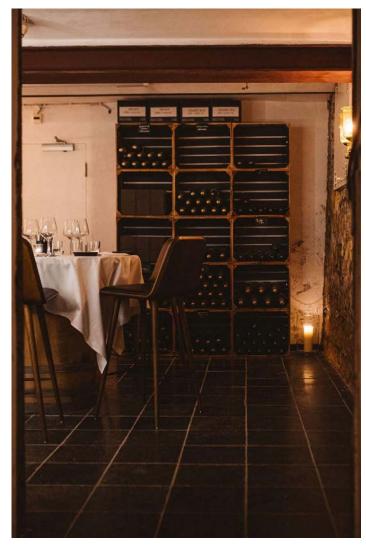

# The Wine Cellar

Located in the wine cellar of the hotel this intimate space is suited for up to 8 people. Surrounded by over 500 labels, the exposed brick walls, stained glass art work and warm lighting create a truly unique experience.