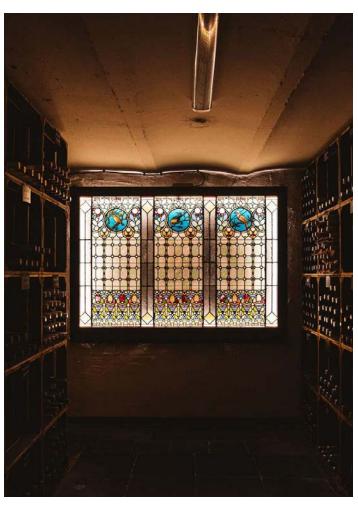

# The Wine Cellar

Located in the wine cellar of the hotel this intimate space is suited for up to 8 people. Surrounded by over 500 labels, the exposed brick walls, stained glass art work and warm lighting create a truly unique experience.